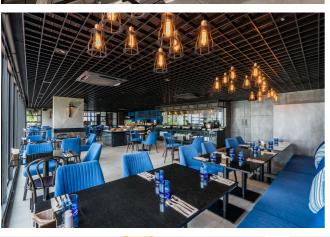

### FELICITA RESTAURANT

- Seats 78, people inside 52 and outside 26.
- Open for breakfast, lunch, and dinner
- Breakfast: 07.00 10.30 hrs.
- Lunch: 11.00 15.00 hrs.
- Dinner: 15.00 21.30 hrs.
- Room Service: 11.00 21.30 hrs.