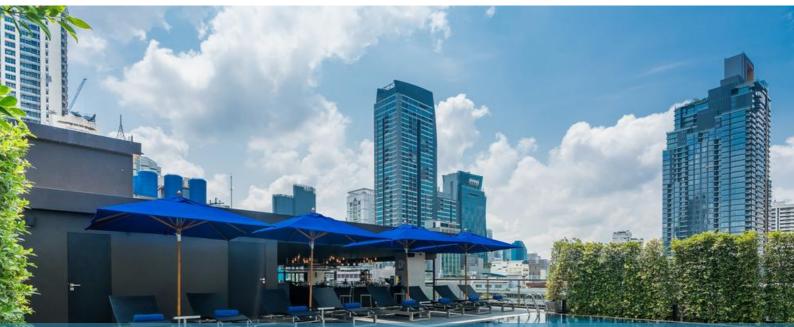

The hotel highlights state-of-the-art facilities which includes an Outdoor Pool with Bar, Fitness Center and a Restaurant.

The Key Premier Sukhumvit Bangkok is an ideal accommodation for both business and leisure travelers.

### FACILITIES & SERVICES

- Swimming Pool
- Pool Bar
- Fitness Center
- Felicita Restaurant