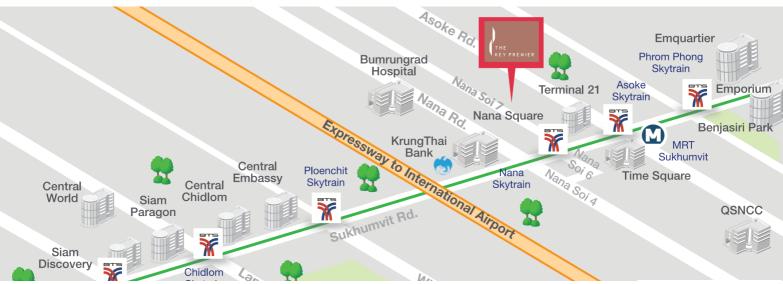

The Key Premier Hotel Sukhumvit Bangkok is a new contemporary boutique hotel featuring 75 guestrooms, each boasting modern day conveniences.

The hotel is situated in Sukhumvit Soi 7 where dining, shopping and nightlife venues are within a short walking distance. Also located nearby the Nana BTS Skytrain, Sukhumvit MRT and Terminal 21 Shopping Center.