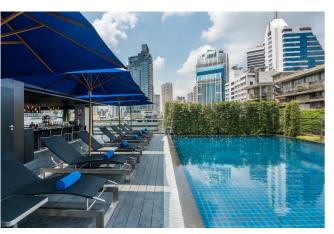

The hotel highlights state-of-the-art facilities which includes an Outdoor Pool with Bar, Fitness Center and a Restaurant.

The Key Premier Sukhumvit Bangkok is an ideal accommodation for both business and leisure travelers.

### FACILITIES & SERVICES

- Swimming Pool
- Pool Bar
- Fitness Center
- Felicita Restaurant